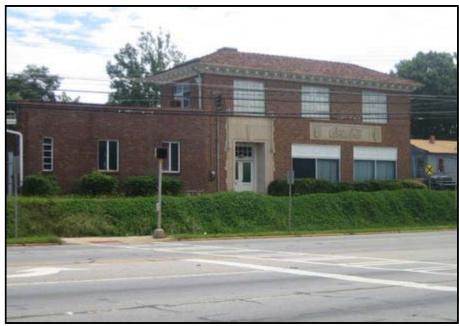

\$139,000

Sq Ft: 3169

435 Elbert Street in Elberton

## GREAT INVESTMENT PROPERTY

LARGE COMMERCIAL BUILDING WITH ENDLESS OPPORTUNITIES

## **Features**

07/09/2013 List Date: Lot Size: 0.83 Condition: Good **Public Construction: Brick** Water: **Public** Sewage: Floor / Covering: Tile, Concrete, Carpet School: Elbert **Additional Features:** See County Below Take the 4 lane in Elberton Directions 2: sign. **Listing agent: Directions 1:** Tanya towards Washington. Property Terry

on Left.Look for RE/MAX

mnt1545@bellsouth.net

Additional Features: This Commercial property has endless options for and investor or anyone wanting a great location for a business. Large open space downstairs and upstairs. Extra offices and rooms thru out. Parking and numerous utility building on site. Newer air conditioning. Don't pass this one up. Call Tanya Terry for a showing 706-680-2303