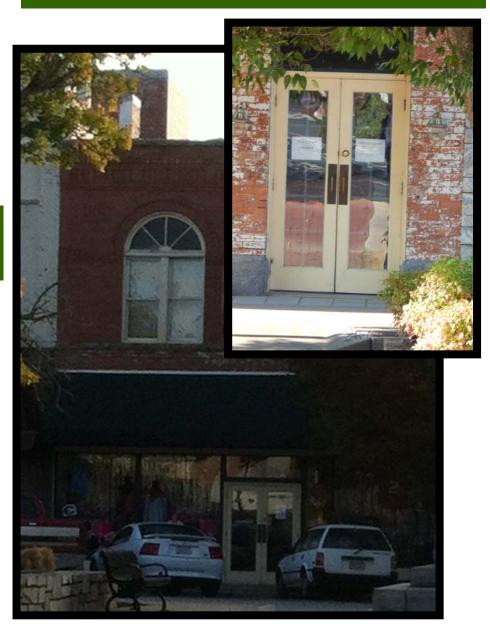

## **Great Office Space for Rent!**

14 Public Square, Elberton, Georgia

## Office Space for Rent

Tax Map Parcel Number: E12-122.

This office space overlooks the public square which is located in the Central Business District.

Front stairway from public square leads up stairs to this great space.

For more information call: Phone: 706-283-7136

- 1,500 square feet
- 5 rooms, reception area,
  1 bathroom and wet bar
- Heat and Air
- On Street Parking
- City utilities available (electric, water/sewer, gas & telecommunications)

Space overlooks the Historic Downtown Square....lmagine the view.